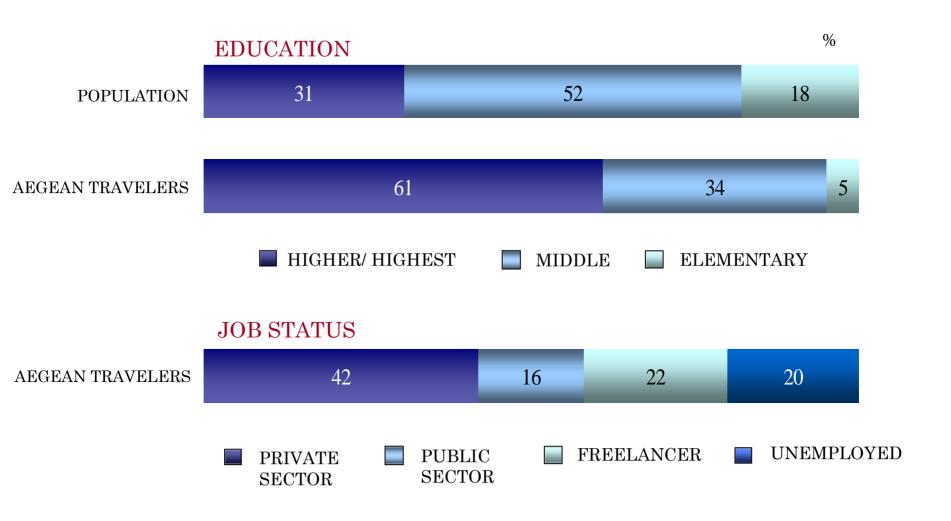

## Aegean Travelers' Demographics

| CARD            | RATE CARD                      |
|-----------------|--------------------------------|
| ıll Page €6.500 | Full Page                      |
| le Page €12.000 | Double Page                    |
| er DPS €15.350  | Front Cover DPS                |
| A' DPS €14.200  | A' DPS                         |
| B' DPS €13.500  | B' DPS                         |
| C' DPS €13.000  | C' DPS                         |
| ontents €8.200  | Identity-Contents              |
| ditorial €7.600 | Editorial                      |
| nd Page €7.600  | 1 <sup>n</sup> Right Hand Page |
| k Cover €9.500  | Back Cover                     |
| nt Page €8.400  | Inside Front Page              |
| k Cover €7.100  | Inside Back Cover              |

## **BLUE "FLY SMART"**

- > A unique bilingual edition for the travelers of Aegean Airlines.
- ➤ Inspired by the local and international flight destinations of the Aegean Airlines. Its columns include ...
  - > Cultural agendas around the world
  - ➤ Travelers' guides for selected cities (destinations of Aegean Airlines) with useful and updated suggestions for accommodation, sight-seeing, dining, entertainment
  - > Local cuisines
  - > Fashion and shopping guides
  - ➤ Interviews by people of the arts & culture
- ➤ BLUE is an inflight magazine for the travelers of Aegean Airlines in both domestic and international flights.
- ► Aegean Airlines travelers:
  - ➤ Belong mainly to the 25-44 age groups
  - ➤ Are employed and of higher and highest education