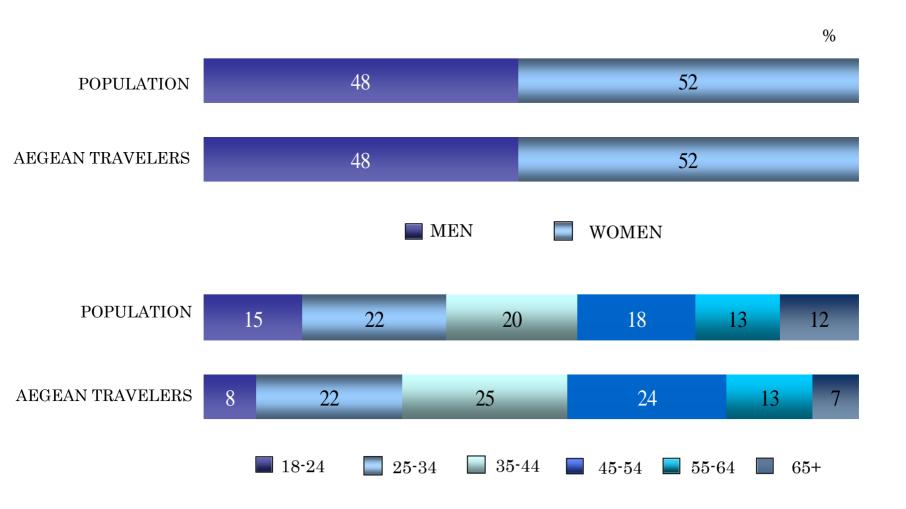

## Aegean Travelers' Demographics

## **BLUE "FLY SMART"**

- > A unique bilingual edition for the travelers of Aegean Airlines.
- ➤ Inspired by the local and international flight destinations of the Aegean Airlines. Its columns include ...
  - > Cultural agendas around the world
  - ➤ Travelers' guides for selected cities (destinations of Aegean Airlines) with useful and updated suggestions for accommodation, sight-seeing, dining, entertainment
  - > Local cuisines
  - > Fashion and shopping guides
  - ➤ Interviews by people of the arts & culture
- ➤ BLUE is an inflight magazine for the travelers of Aegean Airlines in both domestic and international flights.
- ► Aegean Airlines travelers:
  - ➤ Belong mainly to the 25-44 age groups
  - ➤ Are employed and of higher and highest education